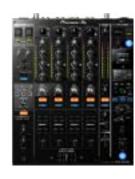

## **VENUE HAS TO PROVIDE**

- 3 x Pioneer CDJ 2000 NEXUS 2 (these MUST be updated with the latest firmware and be linked)
- Same firmware version for each of multiple units of CDJ-2000 NEXUS 2 required when they are used together
- 1 x Pioneer DJM 900 NEXUS 2 (no other model is acceptable)
- Set up must be positioned exactly as shown above, CDJ's must be at the same height as the mixer, must not be positioned on stands.