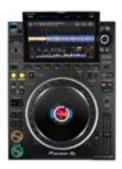

## **VENUE HAS TO PROVIDE**

- 3 x Pioneer CDJ 2000 NEXUS 2 (these MUST be updated with the latest firmware and be linked)
- Same firmware version for each of multiple units of CDJ-2000 NEXUS 2 required when they are used together
- 1 x Pioneer DJM 900 NEXUS 2 (no other model is acceptable)
- Set up must be positioned exactly as shown above, CDJ's must be at the same height as the mixer, must not be positioned on stands.