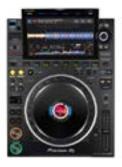

## **VENUE HAS TO PROVIDE**

- 3 x Pioneer CDJ 2000 NEXUS 2 (these MUST be updated with the latest firmware and be linked)
- Same firmware version for each of multiple units of CDJ-2000 NEXUS 2 required when they are used together
- 1 x Pioneer DJM 900 NEXUS 2 (no other model is acceptable)
- Set up must be positioned exactly as shown above, CDJ's must be at the same height as the mixer, must not be positioned on stands.