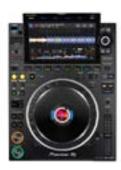

## **VENUE HAS TO PROVIDE**

- 3 x Pioneer CDJ 2000 NEXUS 2 (these MUST be updated with the latest firmware and be linked)
- Same firmware version for each of multiple units of CDJ-2000 NEXUS 2 required when they are used together
- 1 x Pioneer DJM 900 NEXUS 2 (no other model is acceptable)
- Set up must be positioned exactly as shown above, CDJ's must be at the same height as the mixer, must not be positioned on stands.